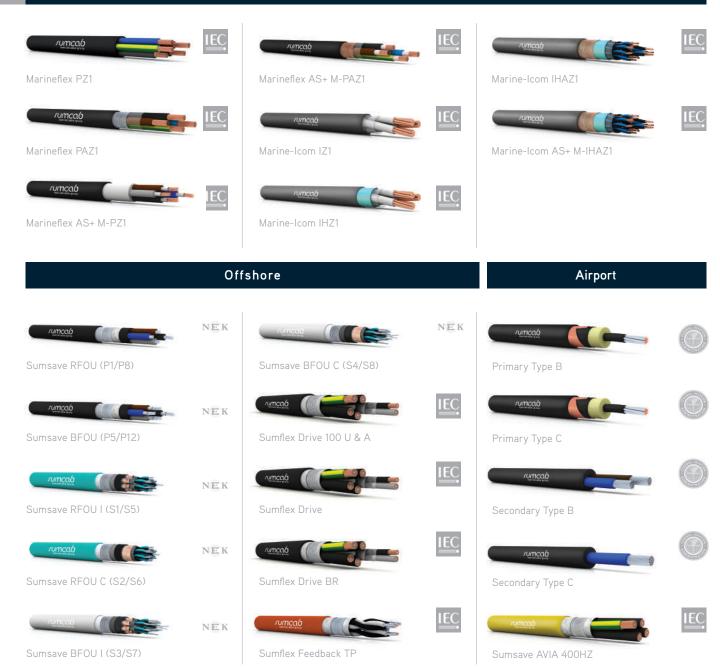

|
| Sumsave AS DHZ1   | Sumline N2XS2Y     | VDE | Chainflex            |           |
| Sumsave AS HEPRZ1 | Sumline N2XS(F)Y   | VDE | Unidrall 100         | <b>-J</b> |
| Sumline RHVMV     | Sumline N2XS(FL)Y  | VDE | Unidrall 100C        |           |

#### Chainflex







Unidrall 5200



#### Robotic



#### Highly flexible rubber





| Sumflex NSSHÖU      | Sumfle |
|---------------------|--------|
|                     |        |
| Sumflex H01N2-D     | Sumfle |
|                     | $\leq$ |
| Sumflex NSGAFÖU     | Sumfle |
|                     |        |
| Sumsave AS NSHXAFÖU | Sumfle |
| soow                | Sumfle |
|                     |        |
|                     |        |



#### Heavy duty mobile applications



VFD









IEC

Sumflex 2XCY-E

#### Marine



### Rolling Stock



#### Submerssible Pump





# We provide the **most complete solution** in special cables.

"Our goal is not to be the largest, but to be the best. "

#### HEADQUARTER

P.I. Pla de Llerona C/Gran Bretanya 29 08520 - Les Frangueses del Vallès - Barcelona - Spain Tel. (+34) 93 462 70 57 - Fax. (+34) 93 462 79 80 sumcab@sumcab.com

#### LOCAL BRANCH OFFICES

ZONA CENTRO Avda. Galileo Galilei, 11 Naves 4 y 5 E-28906 Getafe Madrid | Spain

NORTE C/ Andikoetxe s/n Office 2 E-48160 Derio Vizcaya | Spain

ARAGÓN C/ Francisco Ferrer- L. 5 E-50018 Zaragoza Spain

#### ANDALUCIA

Avda Via Apia S/N, Edif, Agora Portal B. Planta 59, Módulo 29-31 E-41016 Sevilla Spain

#### AFRICA OFFICE

SUMCAB SPECIALCABLE MARRUECOS Rue Libera Résidence Amrah-1er Etage Appartement 27 Tanger | Ma