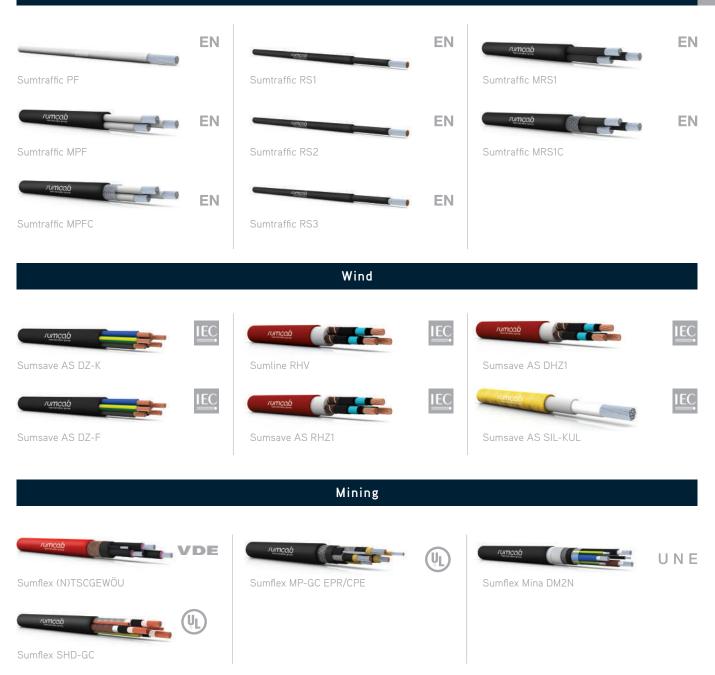

### Energy Low Voltage (450/750V - 0,6/1kV)

## Energy Low Voltage (450/750V - 0,6/1kV)

Medium Voltage 6kV - 45kV

|                   |                    | IEC | rumcab               | VDE       |
|-------------------|--------------------|-----|----------------------|-----------|
| Sumline RHV       | Sumsave AS RHZ1MZ1 |     | Sumsave AS N2XSH     |           |
| Sumline DHV       | Sumsave AS DHZ1MZ1 | IEC | Sumsave AS N2XS(F)H  | VDE       |
| Sumsave AS RHZ1   | Sumline N2XSY      | VDE | Sumsave AS N2XS(FL)H | VDE       |
| Sumsave AS DHZ1   | Sumline N2XS2Y     | VDE | Chainflex            |           |
| Sumsave AS HEPRZ1 | Sumline N2XS(F)Y   | VDE | Unidrall 100         | <b>-J</b> |
| Sumline RHVMV     | Sumline N2XS(FL)Y  | VDE | Unidrall 100C        |           |