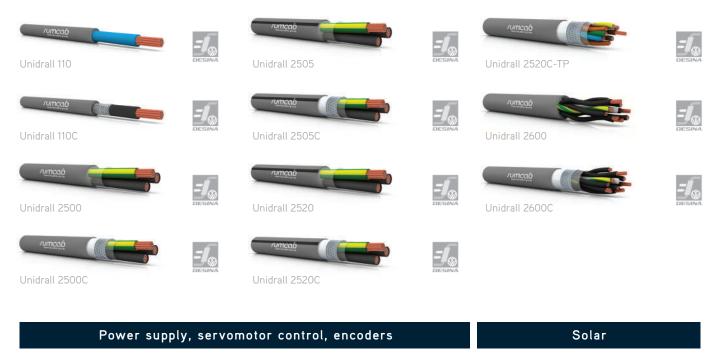

## Energy Low Voltage (450/750V - 0,6/1kV)

Medium Voltage 6kV - 45kV

|                   |                    | IEC | rumcab               | VDE       |
|-------------------|--------------------|-----|----------------------|-----------|
| Sumline RHV       | Sumsave AS RHZ1MZ1 |     | Sumsave AS N2XSH     |           |
| Sumline DHV       | Sumsave AS DHZ1MZ1 | IEC | Sumsave AS N2XS(F)H  | VDE       |
| Sumsave AS RHZ1   | Sumline N2XSY      | VDE | Sumsave AS N2XS(FL)H | VDE       |
| Sumsave AS DHZ1   | Sumline N2XS2Y     | VDE | Chainflex            |           |
| Sumsave AS HEPRZ1 | Sumline N2XS(F)Y   | VDE | Unidrall 100         | <b>-J</b> |
| Sumline RHVMV     | Sumline N2XS(FL)Y  | VDE | Unidrall 100C        |           |

#### Chainflex

Unidrall 5200